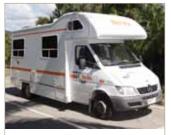

# HI-TOP

- Manual transmission
- Air-conditioned driver's cabin
- Large double and single bed
- Gas stove
- Microwave
- Refrigerator
- Fold out table