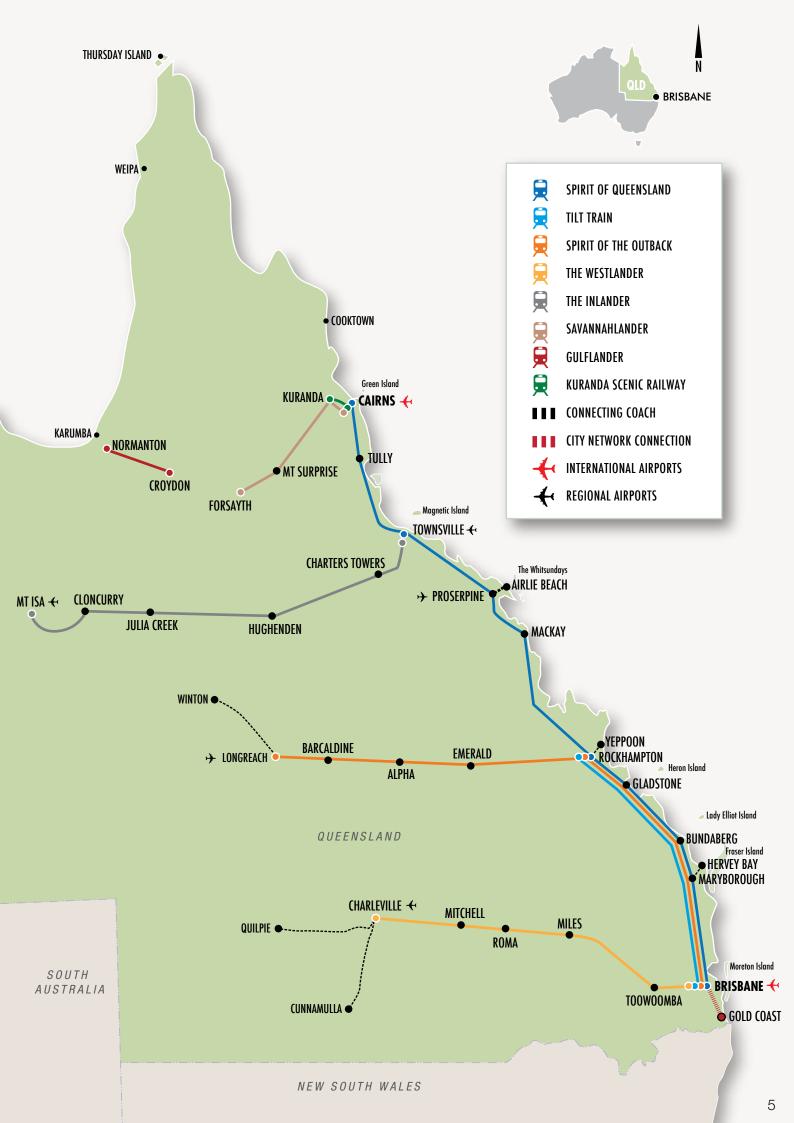

Queensland Rail's fleet of trains allow you to travel to many coastal towns, outback regions and beyond. Share in the spirit of rail travel as you take advantage of a unique value for money holiday experience ensuring you sit back and relax while an ever-changing landscape unfolds through your panoramic window.

Step on board and travel in comfort to a range of destinations. The Spirit of Queensland will introduce you to a new generation of train travel from bustling Brisbane to tropical Cairns. Venturing from Brisbane to Longreach, the Spirit of the Outback will allow you to reminisce about the golden era of rail travel.

Each journey will have you discovering the amazing diversity and colours of Queensland from the rainforest to the reef, the city to the outback. Whether you're a first time train traveller or an experienced train enthusiast, a Queensland Rail journey is the perfect way to create unforgettable memories.